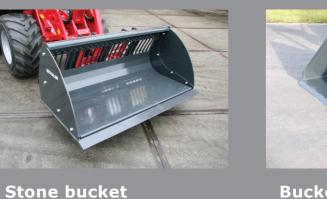

Various add-on equipment ensures a multitude applications

V

And of course a multifunctional joystick with all relevant feature is also part of the standard package

A generously sized articualted joint with 2 steering cylinders.

## Add-on equipment

**Crocodile header** 

Mulch gear

Bucket

Bucket (with corodile attachment)