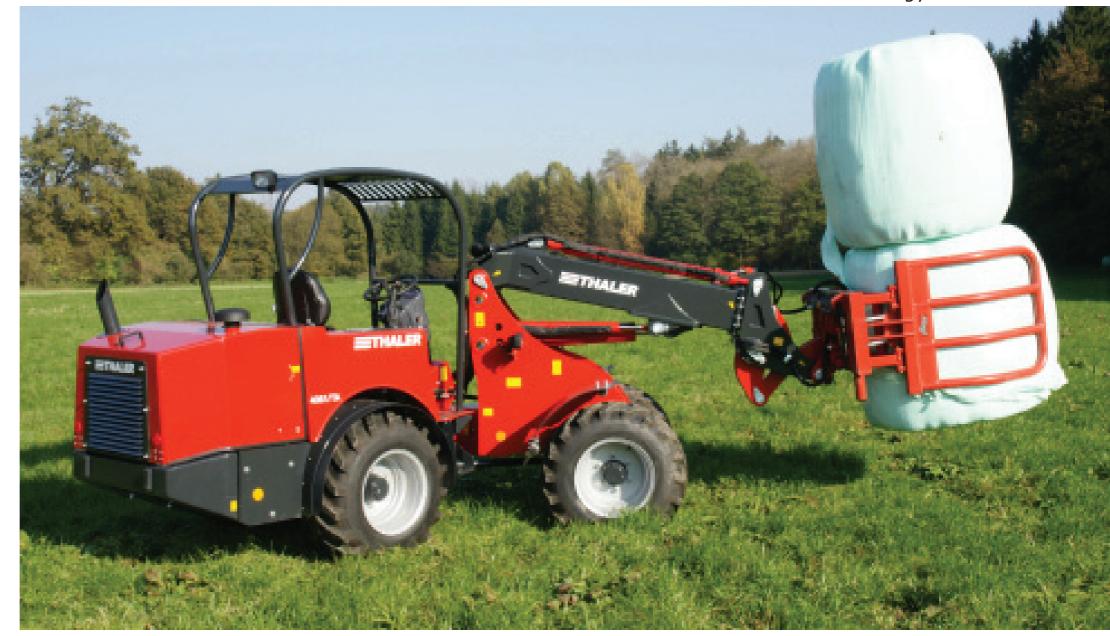

The 4061/A sets new standards in the area of lifting power and tipping load (straight and buckled 55°).

The optimal tipping angle ensures complete emptying of the load.

Sufficient head and leg clearance at a low overall height of only 2200 mm.

Low mounting of the linkage provides an unobstructed view ahead.

All bearings come with Teflon-coated steel buschings.

The rear swing axle increases the vehicle's stability by 35%.

Best stability against overturning at 55° steering angle and a load of 1600 kg on the forklift

A large steering angle permits working even in the tightest spaces

The swing axles ensures the best possible traction and operation in the most difficult terrains

Traverse mounting of the Perkins engine ensures optimal accessibility for all maintenance purposes.