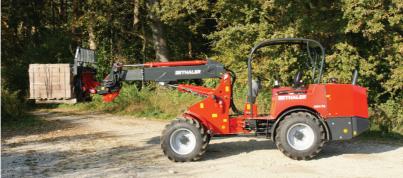

**LOADER** 

## The new telescopic loader 4061/TA raises the bar against in its own:

The rear swing axle takes this loader's driving features to a new dimension and increases its stability against turnover by 35%.

Axles with 10-ton capacity, a planetary gear and a self-locking differential provide extremely high thrust.