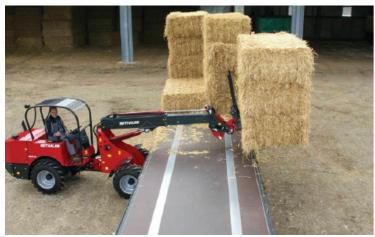

Various add-on equipment ensures a multitude applications

V

And of course a multifunctional joystick with all relevant feature is also part of the standard package

A generously sized articualted joint with 2 steering cylinders.