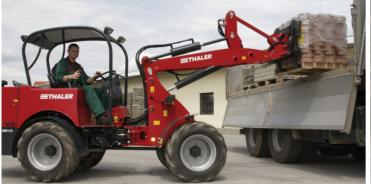

**LOADER** 

## The new telescopic loader 4061/TA raises the bar against in its own:

The rear swing axle takes this loader's driving features to a new dimension and increases its stability against turnover by 35%.

Axles with 10-ton capacity, a planetary gear and a self-locking differential provide extremely high thrust.