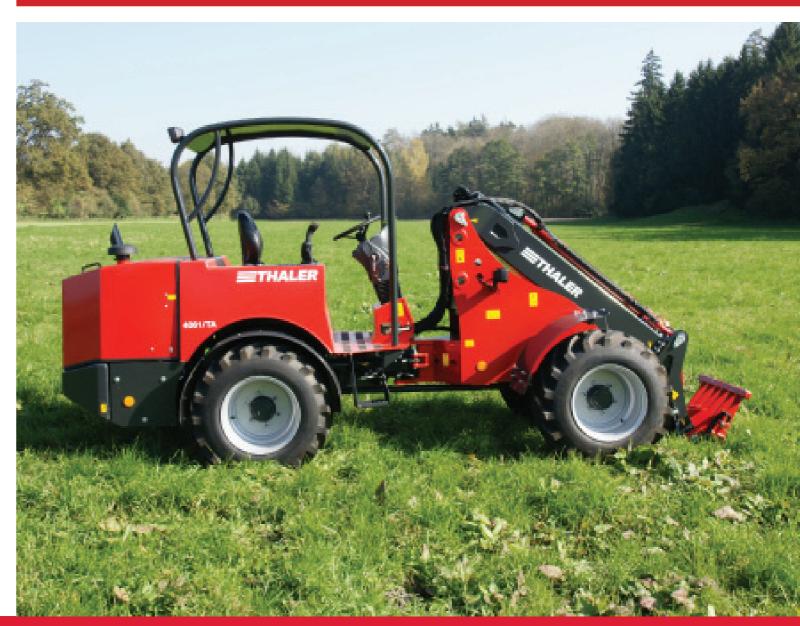

## Add-on equipment

**Crocodile header** 

Mulch gear

Bucket

Bucket (with corodile attachment)