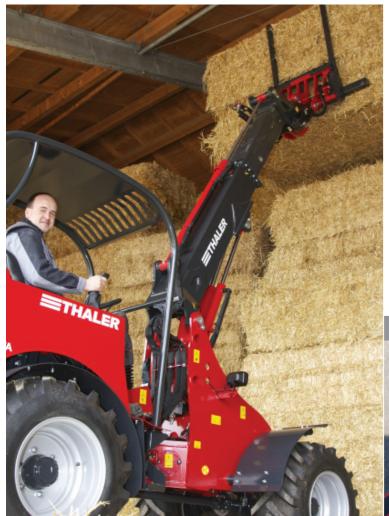

## The new telescopic loader 4061/TA raises the bar against in its own:

The rear swing axle takes this loader's driving features to a new dimension and increases its stability against turnover by 35%.

Axles with 10-ton capacity, a planetary gear and a self-locking differential provide extremely high thrust.