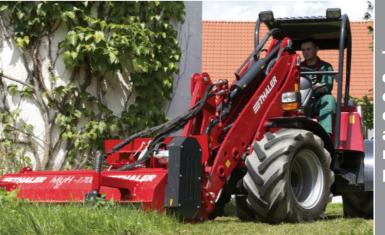

## Add-on equipment

**Crocodile header** 

Mulch gear

Bucket

Bucket (with corodile attachment)