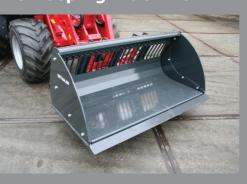

Various add-on equipment ensures a multitude applications

V

And of course a multifunctional joystick with all relevant feature is also part of the standard package

A generously sized articualted joint with 2 steering cylinders.

## Add-on equipment

**Crocodile header** 

Mulch gear

Bucket

Bucket (with corodile attachment)