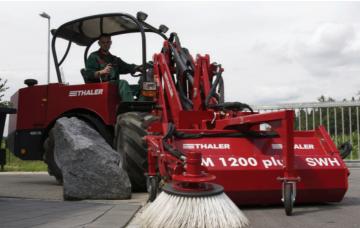

## Add-on equipment

**Crocodile header** 

Mulch gear

Bucket

Bucket (with corodile attachment)