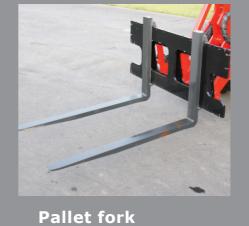

## Add-on equipment

**Crocodile header** 

Mulch gear

Bucket

Bucket (with corodile attachment)