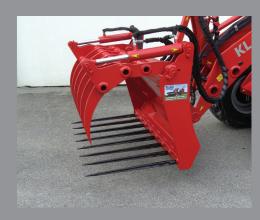

## Add-on equipment

**Crocodile header** 

Mulch gear

Bucket

Bucket (with corodile attachment)