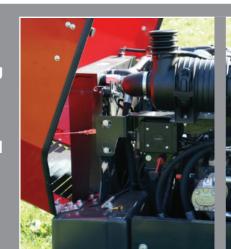

A large steering angle permits working even in the tightest spaces

The swing axles ensures the best possible traction and operation in the most difficult terrains

Traverse mounting of the Perkins engine ensures optimal accessibility for all maintenance purposes.