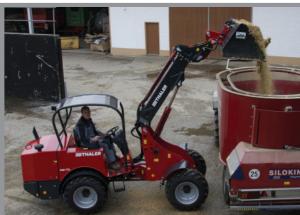

## Add-on equipment

**Crocodile header** 

Mulch gear

Bucket

Bucket (with corodile attachment)