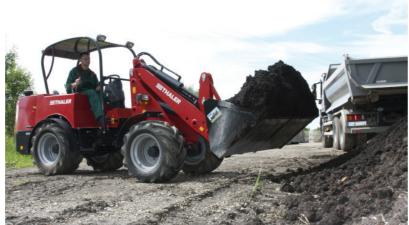

The 4061/A sets new standards in the area of lifting power and tipping load (straight and buckled 55°).

The optimal tipping angle ensures complete emptying of the load.

Sufficient head and leg clearance at a low overall height of only 2200 mm.

A large steering angle permits working even in the tightest spaces

The swing axles ensures the best possible traction and operation in the most difficult terrains

Traverse mounting of the Perkins engine ensures optimal accessibility for all maintenance purposes.