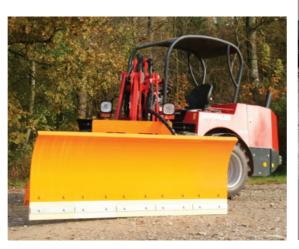

Various add-on equipment ensures a multitude applications

V

And of course a multifunctional joystick with all relevant feature is also part of the standard package

A generously sized articualted joint with 2 steering cylinders.

## Add-on equipment

**Crocodile header** 

Mulch gear

Bucket

Bucket (with corodile attachment)