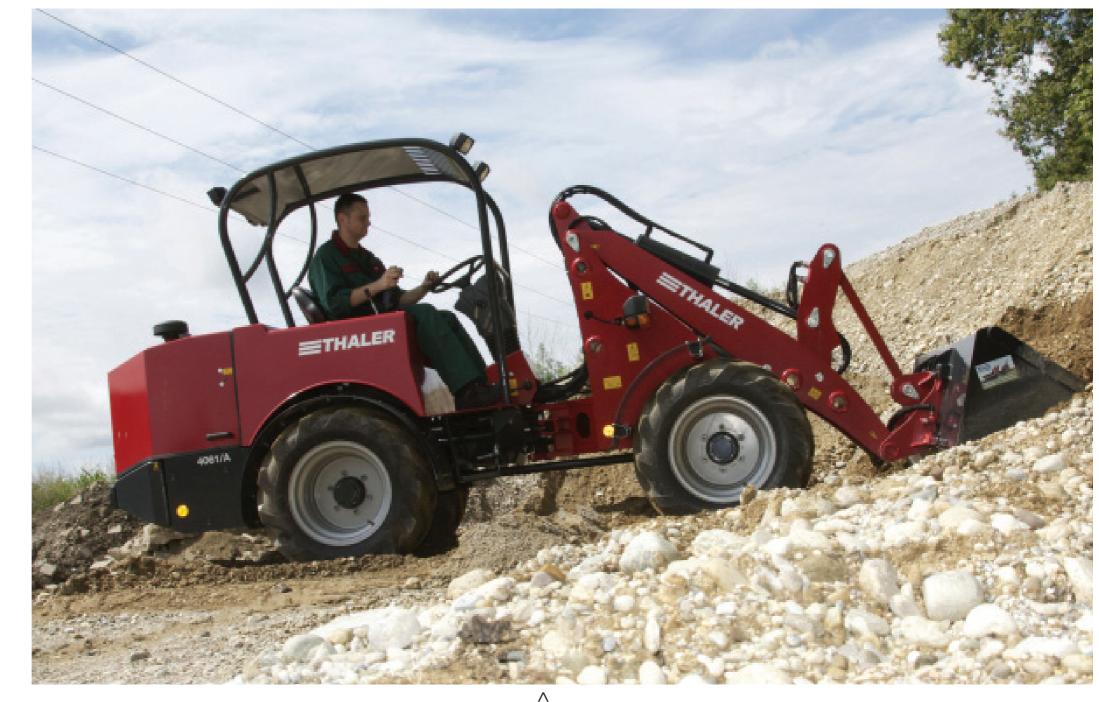

The 4061/A sets new standards in the area of lifting power and tipping load (straight and buckled 55°).

The optimal tipping angle ensures complete emptying of the load.

Sufficient head and leg clearance at a low overall height of only 2200 mm.

Low mounting of the linkage provides an unobstructed view ahead.

All bearings come with Teflon-coated steel buschings.

The rear swing axle increases the vehicle's stability by 35%.

Best stability against overturning at 55° steering angle and a load of 1600 kg on the forklift

A large steering angle permits working even in the tightest spaces

The swing axles ensures the best possible traction and operation in the most difficult terrains

Traverse mounting of the Perkins engine ensures optimal accessibility for all maintenance purposes.